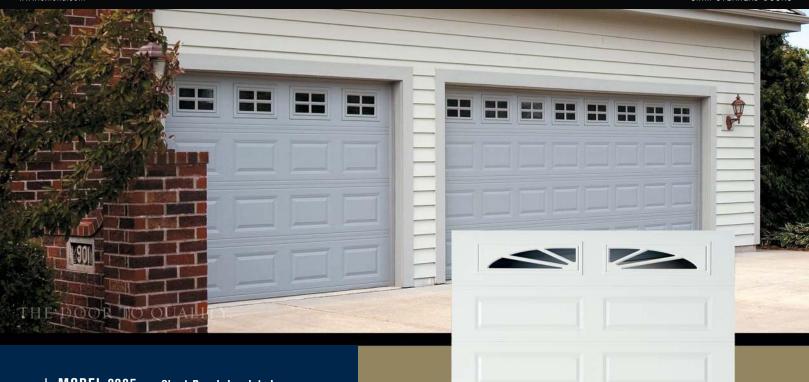

## 2285 | 4285 | 2286

RAISED PANEL / FLUSH SANDWICH DOOR

www.chiohd.com C.H.I. OVERHEAD DOORS

| MODEL 2285 | Short Panel, Insulated |
|------------|------------------------|
| MODEL 4285 | Long Panel, Insulated  |
| MODEL 2286 | Flush, Insulated       |

- · Section joints are roll-formed into a tongue-and-groove design which produces a superior weather seal
- Long-lasting durable rollers assure consistent, efficient operation
- · Heavy-duty 14-gauge hinges with "wide body" pattern for greater stability and longer life
- Extension or torsion springs are individually computercalibrated to lift your door
- Extra-heavy paint system includes .25 mil. primer with rust inhibitor and a .75 mil. coating of baked-on polyester paint in your choice of white, almond, sandstone, brown, bronze, silver, or evergreen
- Concealed steel plates run continuously from top to bottom of each section for fastening hardware
- · White, powder-coated hardware is available as an option
- White painted end stiles
- · Bottom weather seal utilizes an aluminum retainer and extruded virgin vinyl
- Optional automatic latching lock system opens easily from inside or outside
- Double sided steel doors are 2" thick
- Raised panel R-value 8.07\* Flush panel R-value - 8.72\*