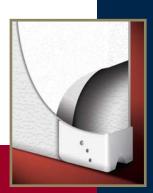

9' x 7' 4285 white with optional two-piece sunburst window inserts

<sup>\*</sup> Calculated in accordance with ASHRAE standard formulas