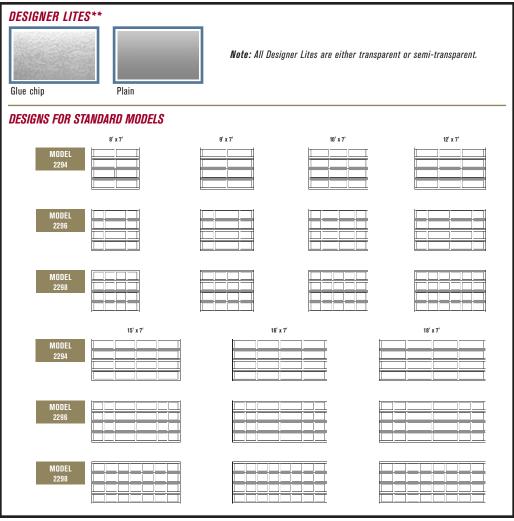

## WINDOW & GLASS OPTIONS

Add a touch of elegance to the outside of your home with the addition of decorative window & glass options from C.H.I. Our glass options are designed to enhance the natural beauty of your exterior while adding to the value of your home.

<sup>\*\*</sup>For all available window options, please see our Glass Options Brochure, or visit your C.H.I. Distributor.