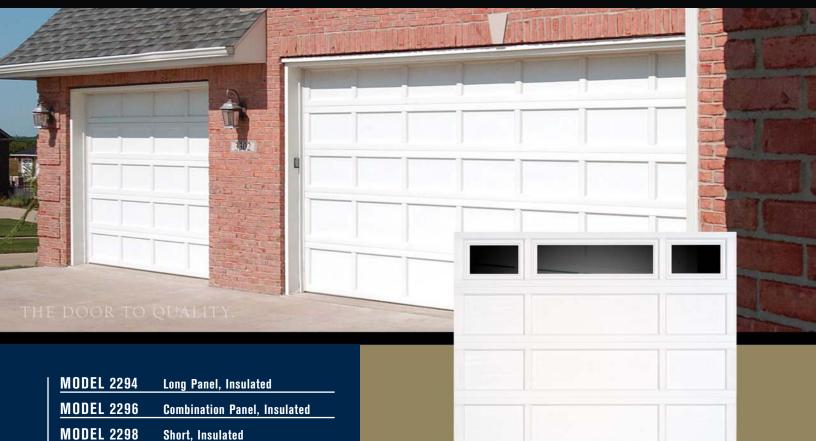

## 2294 / 2296 / 2298

RECESSED PANEL SANDWICH DOOR

www.chiohd.com C.H.I. OVERHEAD DOORS

- 2" thick door sections are formed from 25-gauge exterior and 27-gauge interior galvanized draw quality steel
- Aluminum overlays are wood grain embossed
- Extra-heavy paint system consists of .25 mil. primer with rust inhibitor and a .75 mil. coating of baked-on polyester paint in your choice of white, almond or sandstone
- Optional glass is available in clear glass or glue chip pattern
- Custom designed springs for smooth operation and easy lifting
- · High-density polyurethane injected core
- Section joints are roll-formed into a tongue-and-groove design which produces a superior weather seal
- White, powder-coated hardware is available as an option
- Bottom weather seal utilizes an aluminum retainer and extruded virgin vinyl
- Long-lasting durable rollers assure consistent, efficient operation
- Recessed panel R-value 9.60\*

\*Calculated in accordance with ASHRAE standard formulas

9' x 7' 2294 white with optional window section

They may look like wood, but these models are actually all-metal, maintenance-free insulated doors. The front and back skins are made with a pre-finished, wood grain embossed steel and the cores are filled with high density polyurethane for optimum weather protection. An all-metal exterior is used on both the panels as well as the overlays to ensure years of worry free maintenance.