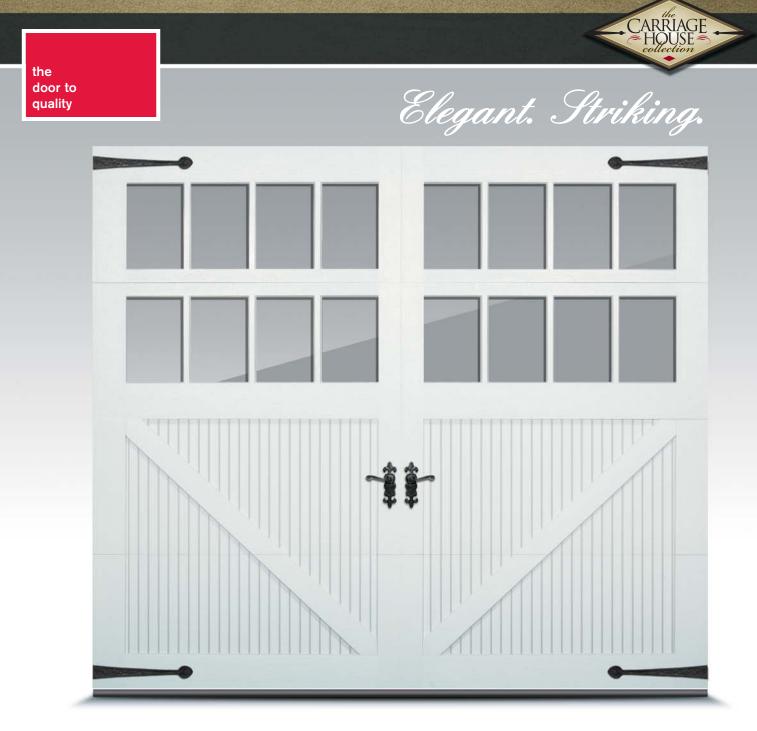

## **SERIES 5500/5800**

FIBERGLASS FACED CARRIAGE HOUSE DOORS

The carriage house style door has never looked better. The 5500 and 5800 Series doors from C.H.I. Overhead Doors combine the classic look of wood with the rugged durability of fiberglass. These doors feature a lightweight, impact resistant fiberglass exterior that is virtually maintenance-free. Factory finished in three designer colors, and adhered to a steel base section that is both resilient and energy-efficient, this doorThis door will accent your home with an elegant look while providing the durable qualities you desire.