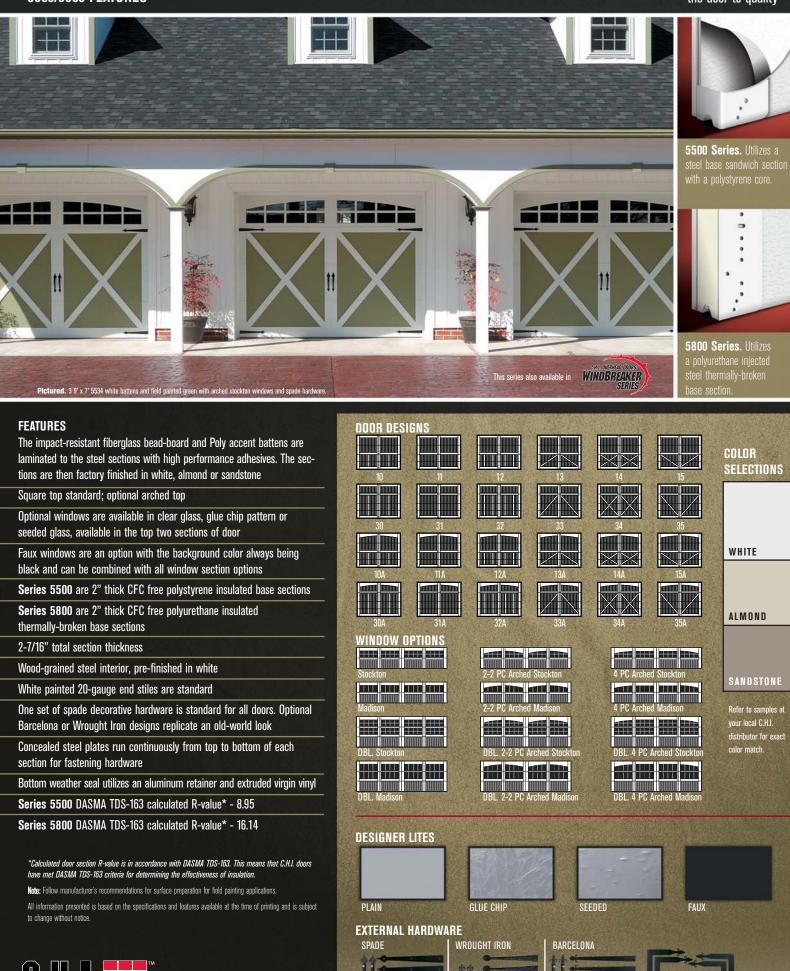

## **SERIES 5500/5800**

FIBERGLASS FACED CARRIAGE HOUSE DOORS

The carriage house style door has never looked better. The 5500 and 5800 Series doors from C.H.I. Overhead Doors combine the classic look of wood with the rugged durability of fiberglass. These doors feature a lightweight, impact resistant fiberglass exterior that is virtually maintenance-free. Factory finished in three designer colors, and adhered to a steel base section that is both resilient and energy-efficient, this doorThis door will accent your home with an elegant look while providing the durable qualities you desire.